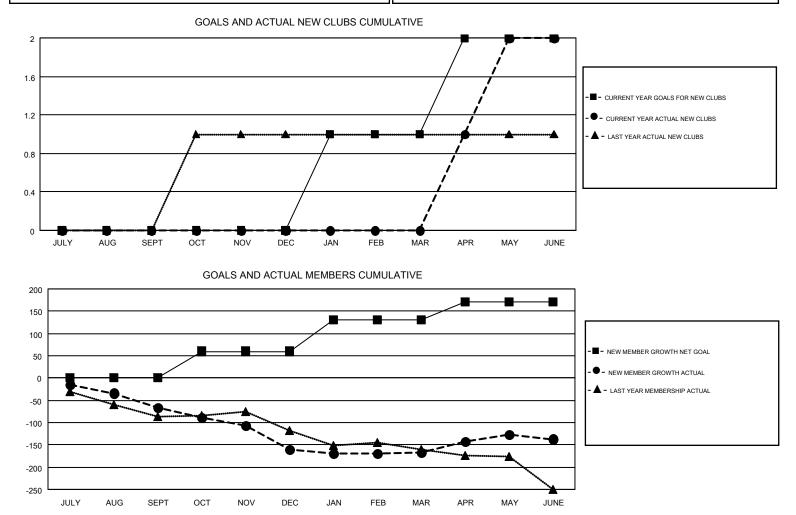

## GMT CA 2

|               | Club          | s         |               | Members               |                                                                |                                                              |                                                    |  |  |
|---------------|---------------|-----------|---------------|-----------------------|----------------------------------------------------------------|--------------------------------------------------------------|----------------------------------------------------|--|--|
|               | RESULTS FOR   | 2016-2017 |               | RESULTS FOR 2016-2017 |                                                                |                                                              |                                                    |  |  |
| QUARTER       | NEW CLUB GOAL | NEW CLUBS | DROPPED CLUBS | QUARTER               | NEW MEMBER GROWTH<br>NET GOAL (not reinstated<br>or transfers) | NEW MEMBER<br>GROWTH ACTUAL (not<br>reinstated or transfers) | DROPPED<br>MEMBERS ACTUAL<br>(including transfers) |  |  |
| JULY/AUG/SEPT | 0             | 0         | 1             | JULY/AUG/SEPT         | 0                                                              | 36                                                           | 103                                                |  |  |
| OCT/NOV/DEC   | 0             | 0         | 2             | OCT/NOV/DEC           | 60                                                             | 99                                                           | 192                                                |  |  |
| JAN/FEB/MAR   | 1             | 0         | 1             | JAN/FEB/MAR           | 70                                                             | 114                                                          | 122                                                |  |  |
| APR/MAY/JUNE  | 1             | 2         | 2             | APR/MAY/JUNE          | 40                                                             | 168                                                          | 137                                                |  |  |